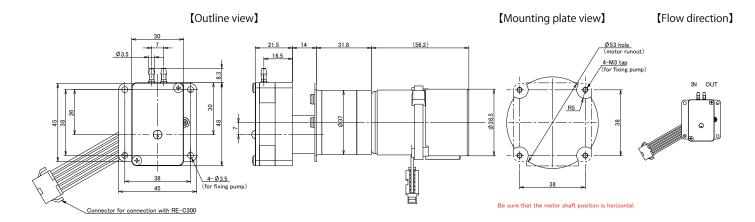

#### Main specifications

| Flow rate              | Max. 7mL / 0.2mL - Step                                         |
|------------------------|-----------------------------------------------------------------|
| Tubing                 | Silicone / Pharmed BPT<br>Versilon F-5500-A / Transmaster TM-15 |
| Motor/Power source     | Encoder-equipped DC motor /24V                                  |
| Weight (for reference) | Approx. 355g                                                    |

#### Model Lineup

| System Models  | Voltage | Max. Flow rate(mL) | Tubing            |             | Replacement | System                  |
|----------------|---------|--------------------|-------------------|-------------|-------------|-------------------------|
|                | (DC/V)  |                    | Туре              | ID x OD(mm) | pumphead    | RE-C300+ following pump |
| RE-C300-HC1.6S | 24      | 7                  | Silicone          | 1.6 x 3.2   | RK-H1.6S    | RP-HC1.6S-7Z-DC24VE     |
| RE-C300-HC1.6F | 24      | 7                  | PharMed BPT       | 1.6 x 3.2   | RK-H1.6F    | RP-HC1.6F-7Z-DC24VE     |
| RE-C300-HC1.6R | 24      | 7                  | Versilon F-5500-A | 1.6 x 3.2   | RK-H1.6R    | RP-HC1.6R-7Z-DC24VE     |
| RE-C300-HC1.6W | 24      | 7                  | Transmaster TM-15 | 1.6 x 3.2   | RK-H1.6W    | RP-HC1.6W-7Z-DC24VE     |