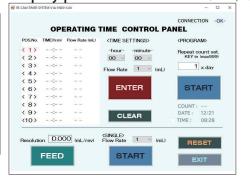

#### Display panel of PC software (Example)

**NB:** For the Initial purchase, please select from above "System Models". From the next purchase onward, the pump can be sold as a stand-alone unit.

<sup>\*</sup> Transmaster TM-15 is product of Mitsuboshi Co. Ltd., Japan.