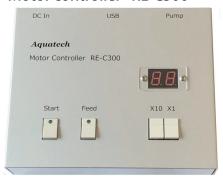

#### Motor controller RE-C300

Install the dedicated software saved on the provided USB memory stick on your computor.

By connecting the PC and dedicated motor controller "RE-C300" with the included USB cable, various operations of the pump become available. Various pump operation sequences

can alco be programmed.